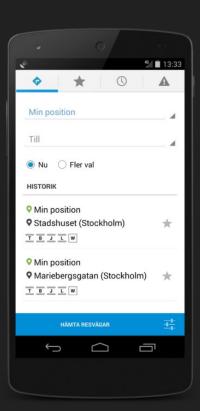

# Sprint goal

- Setting up
- Android app in Android Studio
- picture of emulator ->