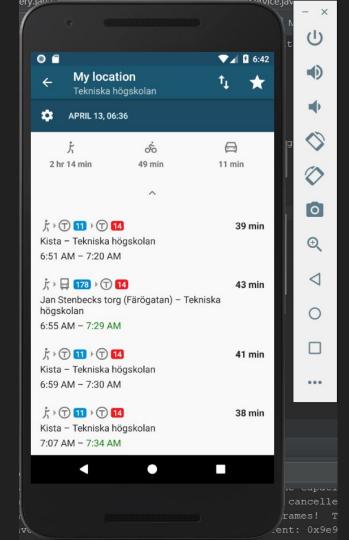

# Sprint goal

- Setting up
- Android app in Android Studio
- picture of emulator ->